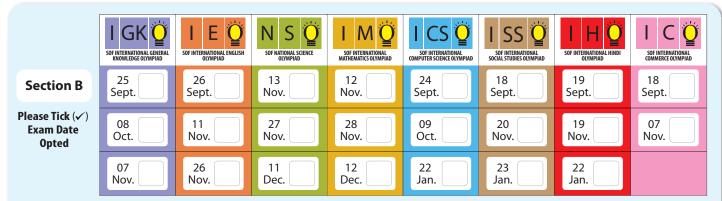

#### **IMPORTANT:**

- 1. Applications must reach us by August 30, 2025.
- 2. Please ensure you have filled-in all details below. Please write legibly in **BLOCK LETTERS** for ease of communication and accuracy in issuance of certificates.
- 3. Please select one date for conducting the SOF OLYMPIAD in your school. Change of date will not be permitted. There are separate question papers for different dates. In case date is not selected, last date of exam will be assigned as the default date.

Please select one date for conducting the SOF OLYMPIAD in your school. Change of date will not be permitted. There are separate question papers for different dates. In case date is not selected, last date of exam will be assigned as the default date.