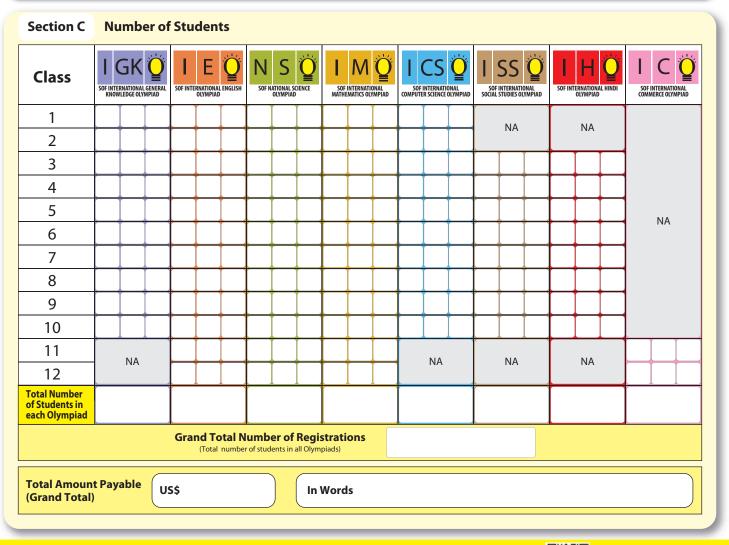

|





#### **IMPORTANT:**

- 1. Applications must reach us by August 30, 2025.
- 2. Please ensure you have filled-in all details below. Please write legibly in **BLOCK LETTERS** for ease of communication and accuracy in issuance of certificates.
- 3. Please select one date for conducting the SOF OLYMPIAD in your school. Change of date will not be permitted. There are separate question papers for different dates. In case date is not selected, last date of exam will be assigned as the default date.



Please select one date for conducting the SOF OLYMPIAD in your school. Change of date will not be permitted. There are separate question papers for different dates. In case date is not selected, last date of exam will be assigned as the default date.



2

ORS.SOFWORLD.ORG 🔍







#### **IMPORTANT:**

**Registration Fee :** For schools outside India, Bangladesh, Bhutan and Nepal, the registration fee is **US\$ 11 per student per Olympiad exam** towards cost of exam. Schools may charge an additional US\$ 1 per student per Olympiad exam towards honorarium of incharge, remuneration to teachers to teach and guide, and for other expenses. However, schools where registrations of students are **more than 1500**, schools to keep **US\$ 2** per student per Olympiad exam.

### PLEASE DO NOT PAY CASH

| Section D Paym                     | ient Details                                                                                                                                                   |