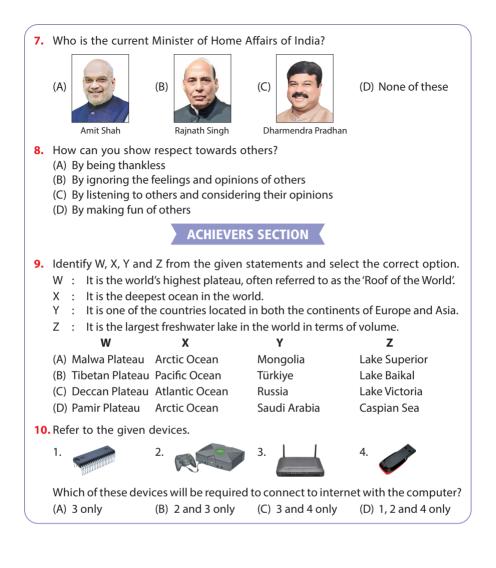

(C) Ganesh Chaturthi

- (B) Durga Puja(D) Baisakhi
- rthi
- 2. Which of the following is NOT a Union Territory of India?
  - (A) Ladakh

(C) Uttarakhand

(B) Chandigarh

(B) Thomas Edison

- (D) Jammu and Kashmir
- **3.** Which famous scientist explained that the planets revolve around the Sun in an elliptical path?
  - (A) Johannes Kepler
  - (C) Galileo Galilei (D) Albert Einstein
- 4. Which punctuation mark is used to indicate possession or a contraction?
  - (A) Colon
    - (C) Apostrophe
- 5. If you are facing the West direction and turns 180 degree clockwise, then which direction are you facing now?
  - (A) North
  - (C) South

(B) East

(B) Full stop

(D) Hyphen

- (D) West
- 6. Select the INCORRECT match.
  - (A) Basketball Court
  - (C) Golf Course

- (B) Ice hockey Pitch
- (D) All of these